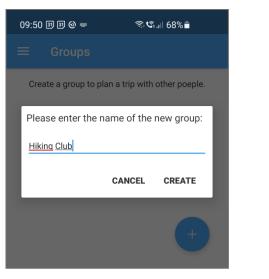

# **Group Travel**

### **Role: Group Admin**

# Create and organize groups, plan journeys