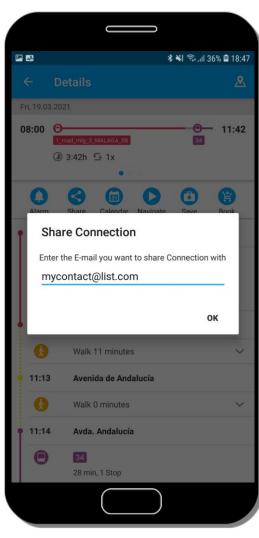

### Travel Sharing

- Inform someone about the details of your trip
- Stay informed about departure and arrival times
- Receive additional information
- Travel Arranging
  - Organise journeys for somenone else
- Group Travel
  - Organise journeys in a group