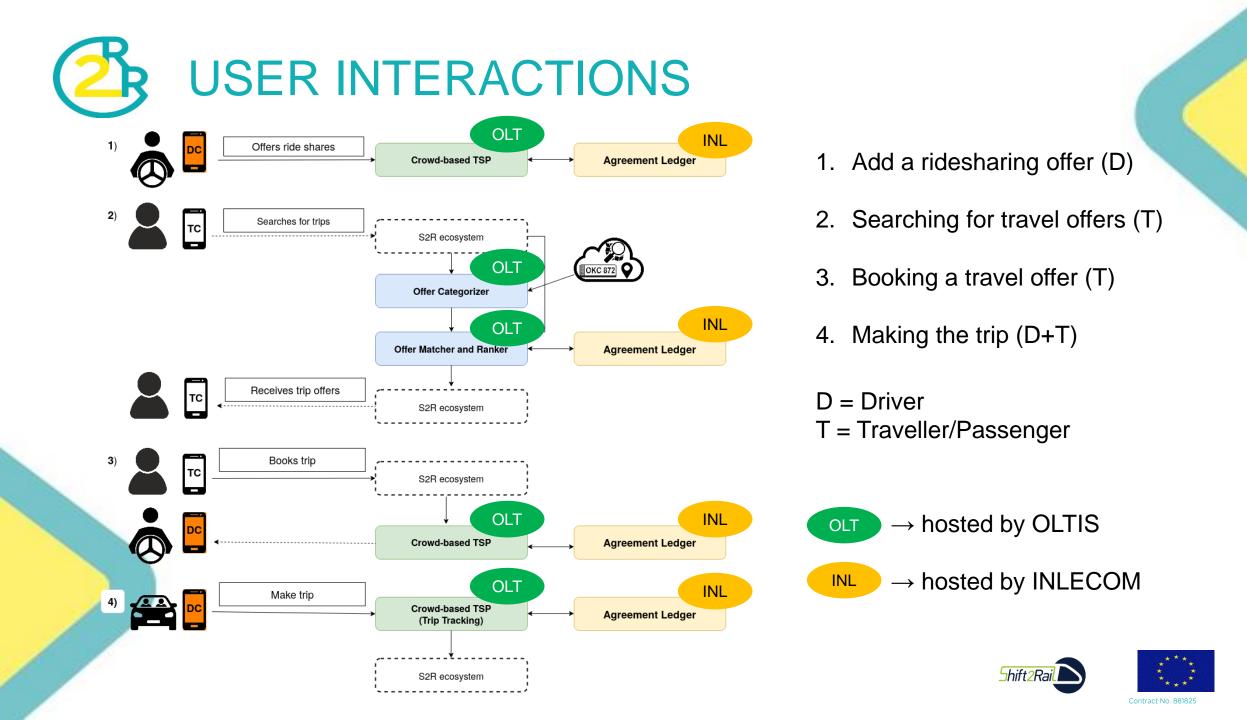

# **Ride2Rail pilots and support**

programme under grant agreement No 777599

# **IP4MaaS pilots and support**

Union's Horizon 2020 research and innovation programme under grant agreement No 777599

This project has received funding from the European Union's Horizon 2020 research and innovation programme under grant agreement No 777599