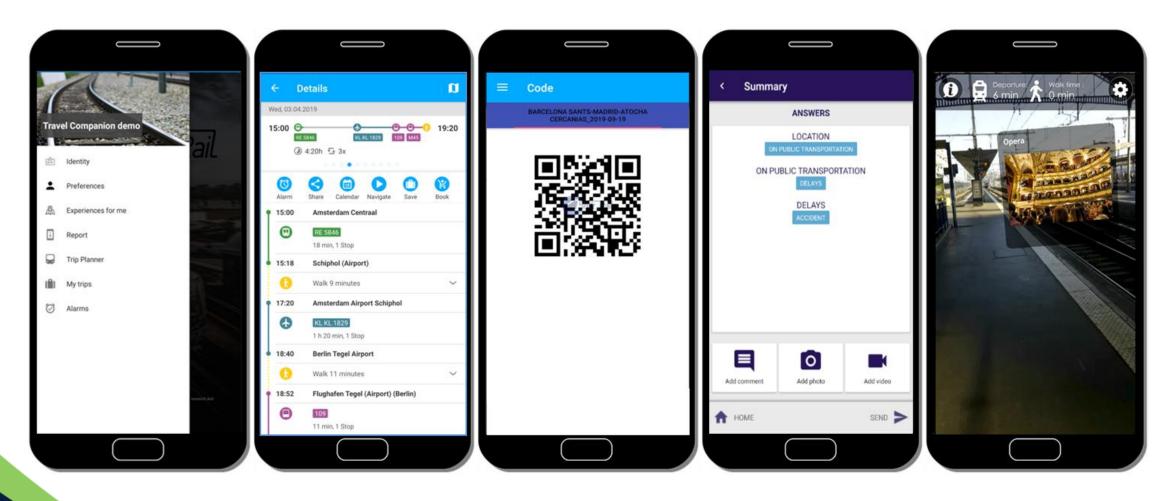

(Before and after the trip)

#### (During the trip)

Alpha release - 2019

### IP4 functionalities Alpha release - 2019

Beta release - 2021

Final release - 2023

Final release - 2023

### Trip

SaaS

- Trip Planning Hierarchy
- Smart Locations
- Improved Intermodal Travel
- Individual Last Mile

### **Bonus Feature**

- Dynamic Display of Map Content
- Meeting Point
- Travellers Orchestration and supervision
- Collaborative Space (Traveller and TSP)
- E-Wallet
- Purchase an offer using PayPal
- Customer Relation Management