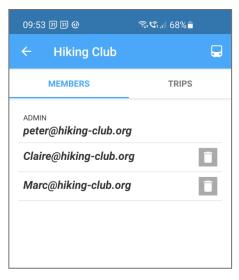

# **Group Travel**

### **Role: Group Admin**

# Create and organize groups, plan journeys