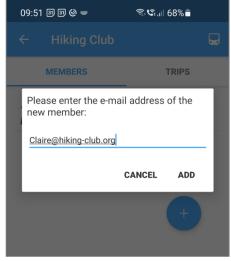

### Participate in a group

| 09:51 හි හි 🕲 📼 🗟 🖏 💼                              |
|----------------------------------------------------|
| 🗧 Hiking Club 🛛 🕁                                  |
| MEMBERS TRIPS                                      |
| Please enter the e-mail address of the new member: |
| Claire@hiking-club.org                             |
| CANCEL ADD                                         |
| +                                                  |
|                                                    |