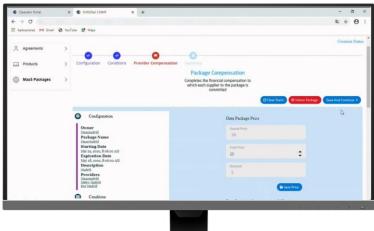

*Role: Group Member**

### Participate in a group



| 09:51 හි හි 🕲 📼 🗟 🖏 💼                              |
|----------------------------------------------------|
| 🗧 Hiking Club 🛛 🕁                                  |
| MEMBERS TRIPS                                      |
| Please enter the e-mail address of the new member: |
| Claire@hiking-club.org                             |
| CANCEL ADD                                         |
| +                                                  |
|                                                    |







# **Group Travel**

### **Role: Group Admin**

# Create and organize groups, plan journeys

### **Role: Group Member**

### Participate in a group







20





### **Beta release**



21

Shift2Rail



## **Transport Service Provider tools**



























SHIFT2RAIL.ORG