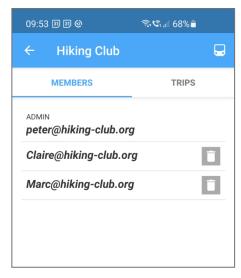

# **Group Travel**

### **Role: Group Admin**

# Create and organize groups, plan journeys