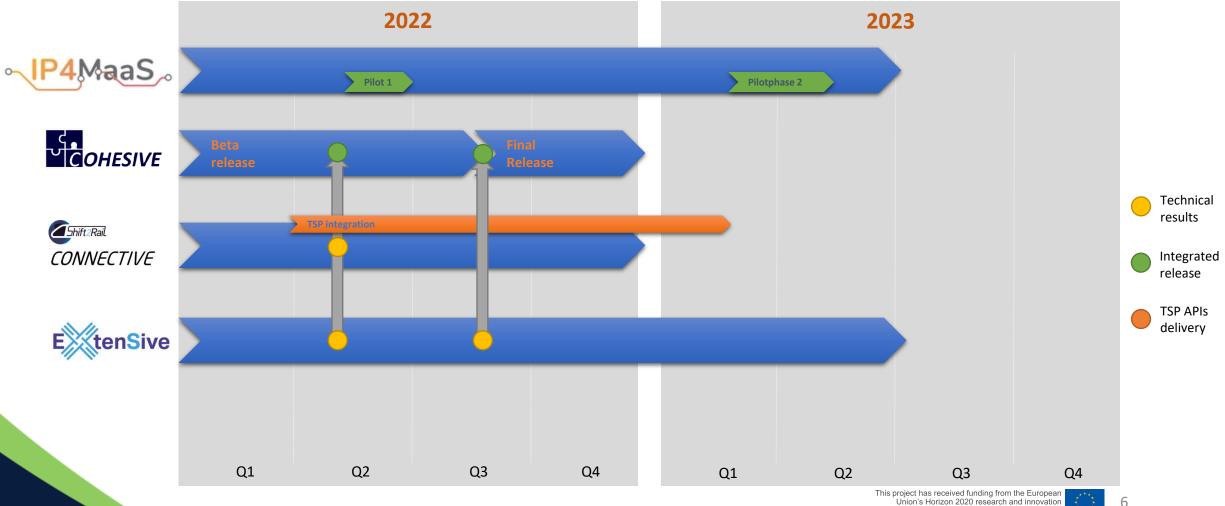

### Roadmap

### IP4 functionalities Alpha release - 2019

Beta release - 2021

Final release - 2023

Final release - 2023