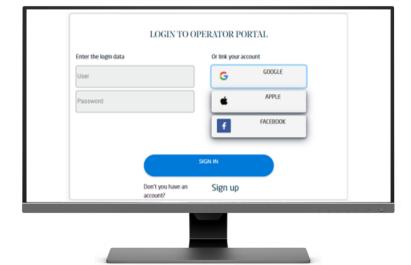

ember**

### Participate in a group



| 09:51 හි හි 🕲 📼 🗟 🖏 💼                              |
|----------------------------------------------------|
| 🗧 Hiking Club 🛛 🕁                                  |
| MEMBERS TRIPS                                      |
| Please enter the e-mail address of the new member: |
| Claire@hiking-club.org                             |
| CANCEL ADD                                         |
| +                                                  |
|                                                    |







# **Group Travel**

### **Role: Group Admin**

# Create and organize groups, plan journeys

### **Role: Group Member**

### Participate in a group







20





### **Beta release**



21

Shift2Rail



## **Transport Service Provider tools**



























SHIFT2RAIL.ORG