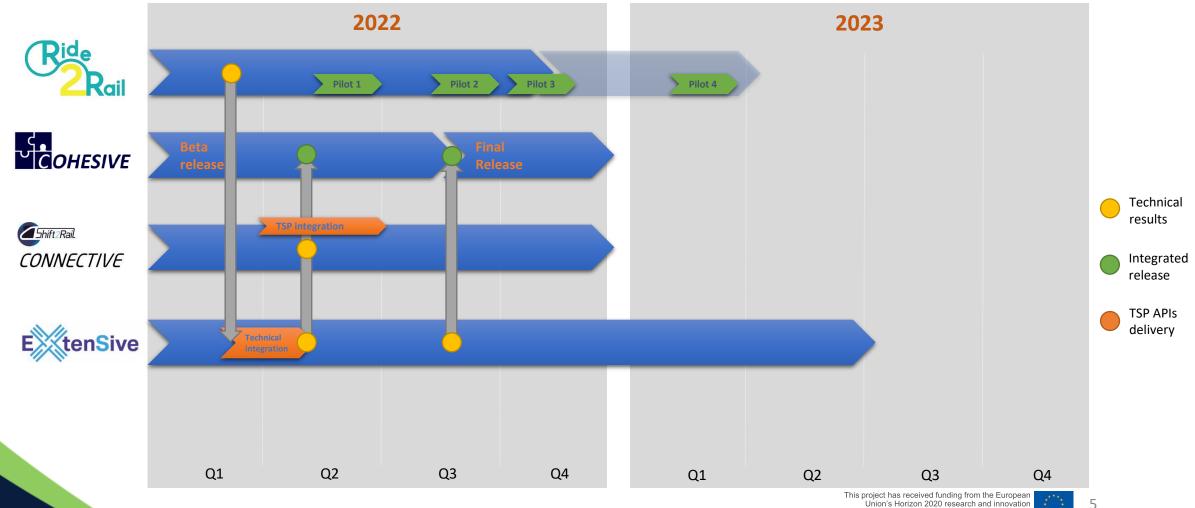

# **Ride2Rail pilots and support**

programme under grant agreement No 777599

# **IP4MaaS pilots and support**

Union's Horizon 2020 research and innovation programme under grant agreement No 777599

This project has received funding from the European Union's Horizon 2020 research and innovation programme under grant agreement No 777599