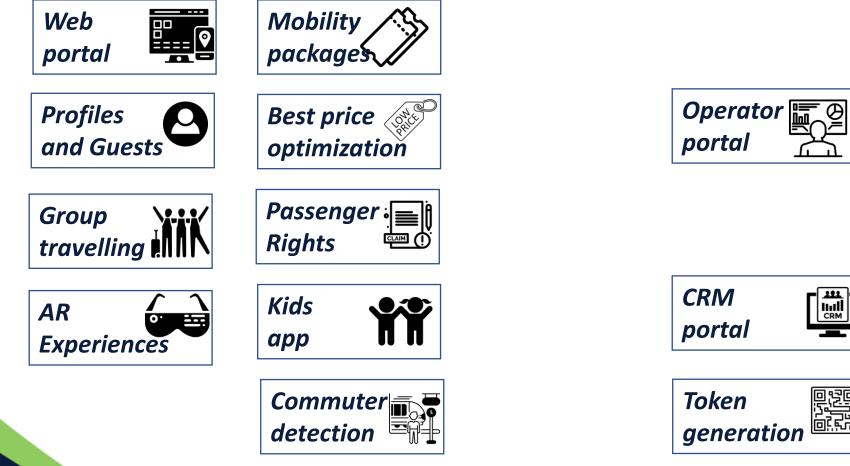

### **IP4 objectives**

- Complete multimodal travel offer connecting the first and last mile to long distance journeys
- Put the **traveller at the centre**, ease access to rail, increasing its attractiveness
- Give one-stop-shop access to all multimodal travel services (shopping, ticketing, and tracking) through its travelcompanion
- Build an open framework providing full interoperability whilst limiting impacts on existing systems