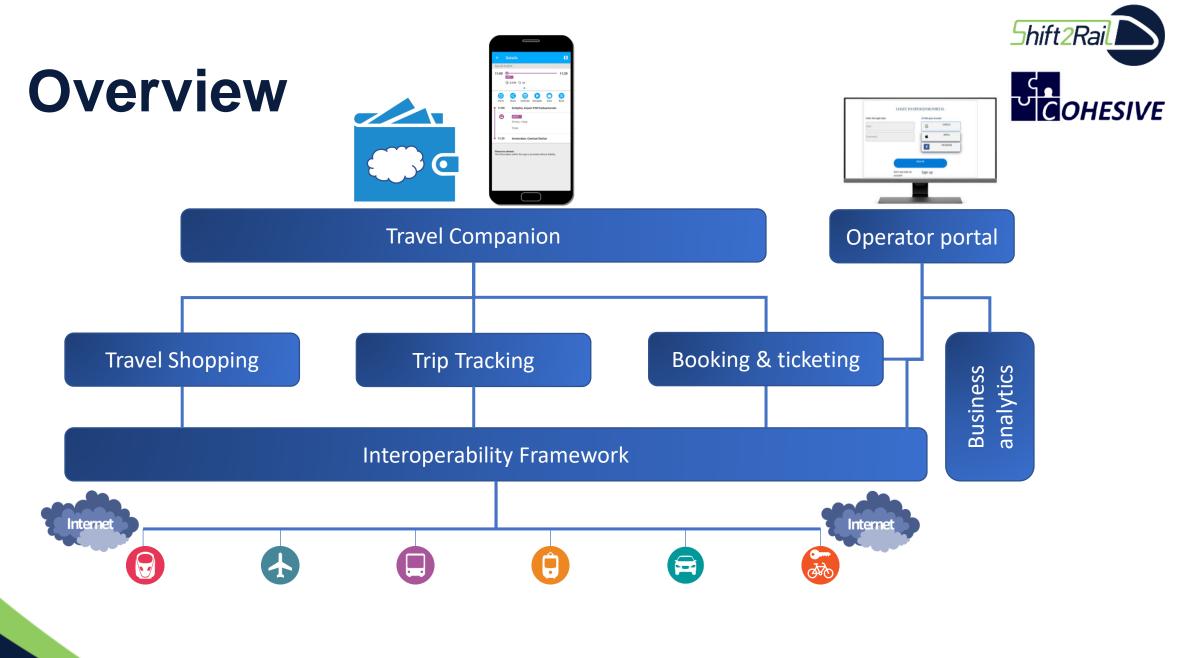

### **IP4 objectives**

- Complete multimodal travel offer connecting the first and last mile to long distance journeys
- Put the **traveller at the centre**, ease access to rail, increasing its attractiveness
- Give one-stop-shop access to all multimodal travel services (shopping, ticketing, and tracking) through its travelcompanion
- Build an open framework providing full interoperability whilst limiting impacts on existing systems