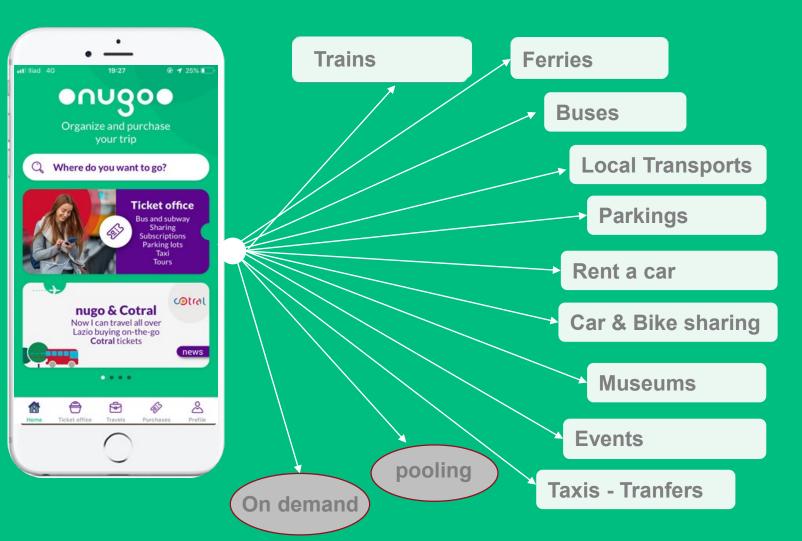

## Our current offer

| Mobilty             | Local public transports<br>Trains<br>Buses<br>Ferries |    |
|---------------------|-------------------------------------------------------|----|
|                     |                                                       |    |
|                     | Car Sharing                                           |    |
| End to End          | Rent a Car                                            |    |
|                     | Bike Sharing                                          |    |
|                     | Taxi                                                  |    |
|                     | Parking                                               |    |
|                     | Tour, Hotel, Events, Museums                          |    |
| Destination Related | Other Local services                                  | On |
|                     | Ride sharing                                          | То |